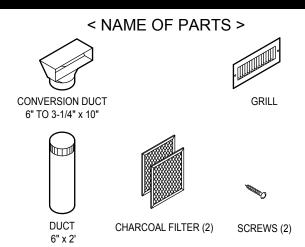

INSTALLATION MANUAL DUCTLESS KIT FDK-021

www.fujioh.com

Please confirm contents in the above figure first.

FIG<sub>1</sub>

The liner and the power unit are completely installed.

Please refer to each installation book for the installation method.